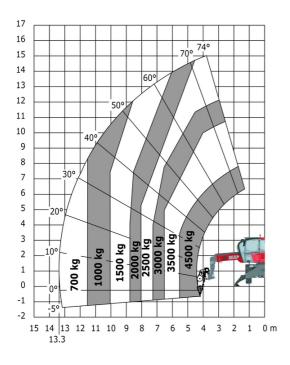

|
| Counterweight offset (turret at 90°)              | а7  | 2.50 m |
| Tilt-up angle                                     | a4  | 12 °   |
| Tilt-down angle                                   | а5  | 105 °  |
| Overall length at stabilisers                     | 112 | 4.41 m |
| External turning radius (over tyres)              | Wa1 | 3.92 m |
| Overall width with stabilisers extended           | b7  | 4.01 m |
| Overall height                                    | h17 | 3.04 m |
| Ground clearance under front tires on stabilizers | m5  | 0.18 m |

### MRT 1645 115 - Load chart

#### Machine on tyres with forks Metric



## Machine on lowered stabilisers with forks Metric



Machine on lowered stabilisers with winch 5000 kg Metric

Machine on lowered stabilisers with 4000 kg jib (Metric)





Machine on lowered stabilisers with 1500 kg jib with wincl (Metric)

Machine on lowered stabilisers with 1500 kg jib with winch Machine on lowered stabilisers with hook 5000 kg (Metric)





Machine on lowered stabilisers with 365 kg platform Metric Machine on lowered stabilisers with 1000 kg platform Metric









This publication provides a description of the configuration versions and options for Manitou products, which may differ for equipment. The equipment presented in this brochure may be part of a series, as an option, or it may not be available, depending on the versions. Manitou reserves the right, at any time and without notice, to amend the specifications described and represented. The specifications provided do not bind the manufacturer. For more details, please contact