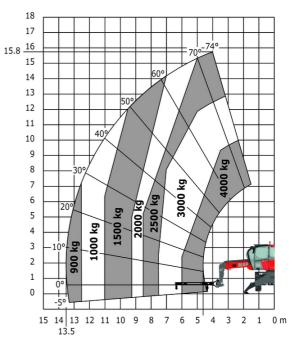

### MRT 1645 115 - Load chart

## Machine on lowered stabilisers with forks Metric

Machine on lowered stabilisers with winch 5000 kg Metric

Machine on lowered stabilisers with 4000 kg jib (Metric)

Machine on lowered stabilisers with 1500 kg jib with wincl (Metric)