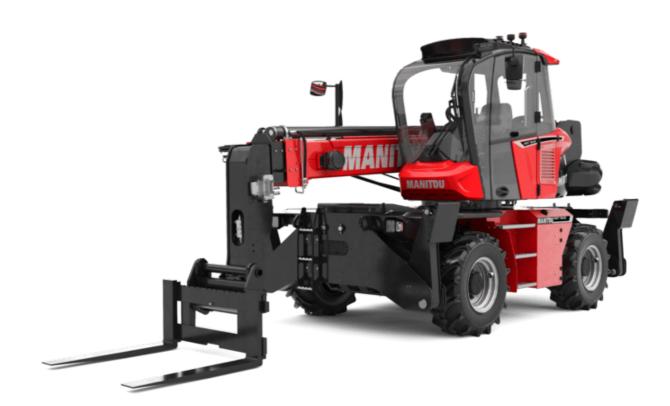

# MRT 1645 115

VISION

#### **MRT 1645 115** Created on December 11, 2023 at 2:59:21 PM UTC

|                                             | <b>MRT 1645 115</b> Created on December 11, 2023 at 2:59:21 PM U |
|---------------------------------------------|------------------------------------------------------------------|
| Capacities                                  | Metric                                                           |
| Max. capacity                               | 4500 kg                                                          |
| Max. lifting height                         | 15.80 m                                                          |
| Max. outreach                               | 13.50 m                                                          |
| Weight and dimensions                       |                                                                  |
| Overall length (with forks)                 | l1 7.58 m                                                        |
| Length to face of forks                     | l2 6.38 m                                                        |
| Overall width                               | b1 2.42 m                                                        |
| Overall height                              | h17 3.04 m                                                       |
| Overall cab width                           | b4 0.96 m                                                        |
| Ground clearance                            | m4 0.37 m                                                        |
| Wheelbase                                   | y 2.43 m                                                         |
| Tilt-up angle                               | a4 12 °                                                          |
| Tilt-down angle                             | a5 105 °                                                         |
| Turret rotation                             | 400 °                                                            |
| Overall weight                              | 13305 kg                                                         |
| Forks length / width / section              | l / e / s 1200 mm x 125 mm x 50 mm                               |
| Wheels                                      |                                                                  |
| Standard tires                              | 405/70-20                                                        |
| Drive wheels (front / rear)                 | 2/2                                                              |
| Steering mode                               | 2 wheel steer, 4 wheel steer, Crab mode                          |
| Stabilisers                                 |                                                                  |
| Stabs Type                                  | Wing Type                                                        |
| Controls with stabs                         | Stabs Commands Individual or Simultaneous                        |
| Engine                                      |                                                                  |
| Engine brand                                | Deutz                                                            |
| Engine norm                                 | Stage V / Tier 4                                                 |
| Engine model                                | TCD 3.6 L4                                                       |
| I.C. Engine power rating / Power (kW)       | 116 Hp / 85 kW                                                   |
| Max. torque / Engine rotation (min)         | 460 Nm @ 1600 rpm                                                |
| Number of cylinders - Capacity of cylinders | 4 - 3620 cm <sup>3</sup>                                         |
| Engine cooling system                       | Water cooled                                                     |
| Electric circuit                            |                                                                  |
| Number of batteries / Battery voltage       | 2 x 12 V                                                         |
| 12V Battery capacity                        | 120 Ah                                                           |
| Battery starting current                    | (EN)850 A                                                        |
| Transmission                                |                                                                  |
| Transmission type                           | Hydrostatic                                                      |
| Number of gears (forward / reverse)         | 2/2                                                              |
| Max. travel speed                           | 40 km/h                                                          |
| Drawbar pull                                | 9700 daN                                                         |
| Parking brake                               | Automatic negative parking brake                                 |
|                                             | Oil-immersed multi-discs braking on front & rear                 |
| Service brake                               | axles                                                            |
| Performances                                |                                                                  |
| Gradeability (laden / unladen)              | 46.60 % / 50.90 %                                                |
| Hydraulics                                  |                                                                  |
| Hydraulic pump type                         | Variable displacement pump                                       |
| Hydraulic flow                              | 116 l/min                                                        |
| Hydraulic Pressure                          | 275 bar                                                          |
| Tank capacities                             |                                                                  |
| Engine oil                                  | 111                                                              |
| Hydraulic oil                               | 144 I                                                            |
| Fuel tank                                   | 130                                                              |
| Diesel Exhaust fluid (AdBlue® type)         | 111                                                              |
| Noise and vibration                         |                                                                  |
| Noise at driving position (LpA)             | 68 dB                                                            |
| Environmental noise (LwA)                   | 106 dB                                                           |
| Vibration to whole hand/arm                 | < 2.50 m/s²                                                      |
| Miscellaneous                               |                                                                  |
| Steering wheels (front / rear)              | 2/2                                                              |
| Controls                                    | 2 Joysticks                                                      |
| Safety cab homologation                     | Cabin ROPS - FOPS Level 2                                        |
| Attachment recognition system (E-Reco)      | Standard                                                         |
|                                             |                                                                  |