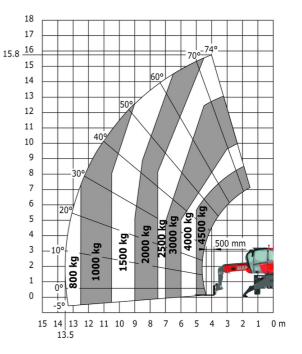

## Machine on lowered stabilisers with forks Metric

Machine on lowered stabilisers with winch 5000 kg Metric

Machine on lowered stabilisers with 4000 kg jib (Metric)

Machine on lowered stabilisers with 1500 kg jib with wincl (Metric)

Machine on lowered stabilisers with 1500 kg jib with winch Machine on lowered stabilisers with hook 5000 kg (Metric)

Machine on lowered stabilisers with 365 kg platform Metric Machine on lowered stabilisers with 1000 kg platform Metric