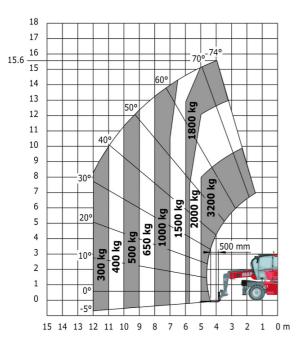

| 114 | 4.67 m |
| Wheelbase                                         | у   | 2.43 m |
| Ground clearance                                  | m4  | 0.37 m |
| Counterweight offset (turret at 90°)              | а7  | 2.50 m |
| Tilt-up angle                                     | a4  | 12 °   |
| Tilt-down angle                                   | а5  | 105 °  |
| Overall length at stabilisers                     | 112 | 4.41 m |
| External turning radius (over tyres)              | Wa1 | 3.92 m |
| Overall width with stabilisers extended           | b7  | 4.01 m |
| Overall height                                    | h17 | 3.04 m |
| Ground clearance under front tires on stabilizers | m5  | 0.18 m |

### MRT 1645 115 - Load chart

#### Machine on tyres with forks Metric



## Machine on lowered stabilisers with forks Metric



Machine on lowered stabilisers with winch 5000 kg Metric

Machine on lowered stabilisers with 4000 kg jib (Metric)





Machine on lowered stabilisers with 1500 kg jib with wincl (Metric)

Machine on lowered stabilisers with 1500 kg jib with winch Machine on lowered stabilisers with hook 5000 kg (Metric)





Machine on lowered stabilisers with 365 kg platform Metric Machine on lowered stabilisers with 1000 kg platform Metric









This publication provides a description of the configuration versions and options for Manitou products, which may differ for equipment. The equipment presented in this brochure may be part of a series, as an option, or it may not be available, depending on the versions. Manitou reserves the right, at an