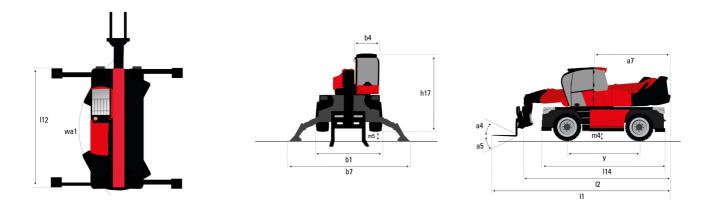

## MRT 1645 115 - Dimensional drawing

| Other data                                        |     | Metric |
|---------------------------------------------------|-----|--------|
| Length of frame                                   | 114 | 4.67 m |
| Wheelbase                                         | у   | 2.43 m |
| Ground clearance                                  | m4  | 0.37 m |
| Counterweight offset (turret at 90°)              | а7  | 2.50 m |
| Tilt-up angle                                     | a4  | 12 °   |
| Tilt-down angle                                   | а5  | 105 °  |
| Overall length at stabilisers                     | 112 | 4.41 m |
| External turning radius (over tyres)              | Wa1 | 3.92 m |
| Overall width with stabilisers extended           | b7  | 4.01 m |
| Overall height                                    | h17 | 3.04 m |
| Ground clearance under front tires on stabilizers | m5  | 0.18 m |