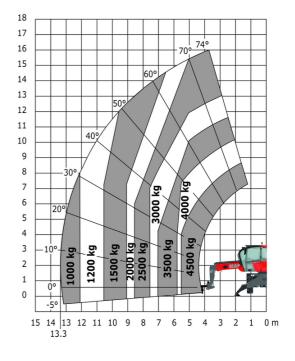

### MRT 1645 115 - Load chart

## Machine on lowered stabilisers with forks Metric

Machine on lowered stabilisers with winch 5000 kg Metric

Machine on lowered stabilisers with 4000 kg jib (Metric)

Machine on lowered stabilisers with 1500 kg jib with wincl (Metric)

Machine on lowered stabilisers with 1500 kg jib with winch Machine on lowered stabilisers with hook 5000 kg (Metric)

Machine on lowered stabilisers with 365 kg platform Metric Machine on lowered stabilisers with 1000 kg platform Metric