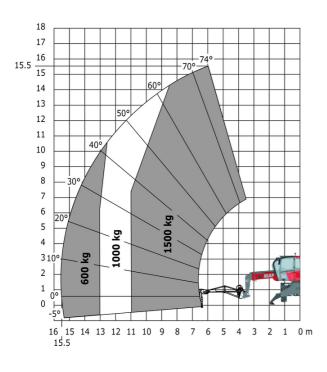

### MRT 1645 115 - Load chart

## Machine on lowered stabilisers with forks Metric

Machine on lowered stabilisers with winch 5000 kg Metric

Machine on lowered stabilisers with 4000 kg jib (Metric)

Machine on lowered stabilisers with 1500 kg jib with wincl (Metric)

Machine on lowered stabilisers with 1500 kg jib with winch Machine on lowered stabilisers with hook 5000 kg (Metric)

Machine on lowered stabilisers with 365 kg platform Metric Machine on lowered stabilisers with 1000 kg platform Metric