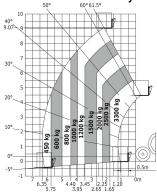

## MT 933 Easy - Dimensional drawing

MT 933 Easy - Load chart

## **MT 933 EASY**

| Capacities                                                                                                                                                                                                              |           | Metric                                                 |
|-------------------------------------------------------------------------------------------------------------------------------------------------------------------------------------------------------------------------|-----------|--------------------------------------------------------|
| <u> </u>                                                                                                                                                                                                                |           | 3300 kg                                                |
| Max. capacity                                                                                                                                                                                                           |           | 9.07 m                                                 |
| Max. lifting height Max. outreach                                                                                                                                                                                       | rl        | 6.35 m                                                 |
| Max. outleach  Breakout force with bucket                                                                                                                                                                               | 11        | 5.35 III<br>5770 daN                                   |
|                                                                                                                                                                                                                         |           | 5770 daN                                               |
| Weight and dimensions                                                                                                                                                                                                   |           |                                                        |
| Overall length to carriage                                                                                                                                                                                              | l11       | 4.68 m                                                 |
| Overall width                                                                                                                                                                                                           | b1        | 2.33 m                                                 |
| Overall height                                                                                                                                                                                                          | h17       | 2.30 m                                                 |
| Wheelbase                                                                                                                                                                                                               | у         | 2.81 m                                                 |
| Ground clearance                                                                                                                                                                                                        | m4        | 0.45 m                                                 |
| Overall cab width                                                                                                                                                                                                       | b4        | 0.89 m                                                 |
| Tilt-up angle                                                                                                                                                                                                           | a4        | 12 °                                                   |
| Tilt-down angle                                                                                                                                                                                                         | a5        | 114 °                                                  |
| External turning radius (over tyres)                                                                                                                                                                                    | Wa1       | 3.80 m                                                 |
| Unladen weight                                                                                                                                                                                                          |           | 7145 kg                                                |
| Tyres type                                                                                                                                                                                                              |           | Inflatable                                             |
| Standard tyres                                                                                                                                                                                                          |           | Alliance 400/80 - 24 - 162A8                           |
| Forks length / width / section                                                                                                                                                                                          | I / e / s | 1200 mm x 125 mm / 45 mm                               |
| Performances                                                                                                                                                                                                            |           |                                                        |
| Lifting                                                                                                                                                                                                                 |           | 8.90 s                                                 |
| Lowering                                                                                                                                                                                                                |           | 5.70 s                                                 |
| Extension                                                                                                                                                                                                               |           | 14.60 s                                                |
| Retraction                                                                                                                                                                                                              |           | 8.80 s                                                 |
| Crowd                                                                                                                                                                                                                   |           | 3.30 s                                                 |
| Dump                                                                                                                                                                                                                    |           | 3.10 s                                                 |
| Engine                                                                                                                                                                                                                  |           | 3.10 3                                                 |
| Engine brand                                                                                                                                                                                                            |           | Deutz                                                  |
|                                                                                                                                                                                                                         |           | Stage V / Tier 4 final                                 |
| Engine norm                                                                                                                                                                                                             |           |                                                        |
| Engine model                                                                                                                                                                                                            |           | TD 3.6 L                                               |
| Number of cylinders / Capacity of cylinders                                                                                                                                                                             |           | 4 - 3621 cm³                                           |
| I.C. Engine power rating - Power (kW)                                                                                                                                                                                   |           | 75 Hp / 55 kW                                          |
| Max. torque / Engine rotation                                                                                                                                                                                           |           | 340 Nm @ 1600 rpm                                      |
| Drawbar pull (Laden)                                                                                                                                                                                                    |           | 7320 daN                                               |
| Transmission                                                                                                                                                                                                            |           |                                                        |
| Transmission type                                                                                                                                                                                                       |           | Torque Converter                                       |
| Number of gears (forward / reverse)                                                                                                                                                                                     |           | 4 / 4                                                  |
| Max. travel speed                                                                                                                                                                                                       |           | 24.90 km/h                                             |
| Parking brake                                                                                                                                                                                                           |           | Manual                                                 |
| Service brake                                                                                                                                                                                                           | 1         | Oil-immersed multi-discs braking on front & rear axles |
| Hydraulics                                                                                                                                                                                                              |           |                                                        |
| Hydraulic pump type                                                                                                                                                                                                     |           | Gear pump                                              |
| Hydraulic flow / Pressure                                                                                                                                                                                               |           | 92.70 l/min / 260 bar                                  |
| Tank capacities                                                                                                                                                                                                         |           |                                                        |
| Engine oil                                                                                                                                                                                                              |           | 10 l                                                   |
| Hydraulic oil                                                                                                                                                                                                           |           | 128 I                                                  |
| Fuel tank                                                                                                                                                                                                               |           | 120 l                                                  |
|                                                                                                                                                                                                                         |           |                                                        |
|                                                                                                                                                                                                                         |           | 70 (0/4)                                               |
| Noise and vibration                                                                                                                                                                                                     |           | /9 dB(A)                                               |
| Noise and vibration Noise at driving position (LpA)                                                                                                                                                                     |           | 79 dB(A)<br>104 dB(A)                                  |
| Noise and vibration  Noise at driving position (LpA)  Noise to environment (LwA)                                                                                                                                        |           | 104 dB(A)                                              |
| Noise and vibration  Noise at driving position (LpA)  Noise to environment (LwA)  Vibration on hands/arms                                                                                                               |           | , ,                                                    |
| Noise and vibration  Noise at driving position (LpA)  Noise to environment (LwA)  Vibration on hands/arms  Miscellaneous                                                                                                |           | 104 dB(A)<br>< 2.50 m/s²                               |
| Noise and vibration  Noise at driving position (LpA)  Noise to environment (LwA)  Vibration on hands/arms  Miscellaneous  Steering wheels (front / rear)                                                                |           | 104 dB(A)<br>< 2.50 m/s <sup>2</sup>                   |
| Noise and vibration  Noise at driving position (LpA)  Noise to environment (LwA)  Vibration on hands/arms  Miscellaneous  Steering wheels (front / rear)  Drive wheels (front / rear)  Safety / Safety cab homologation |           | 104 dB(A)<br>< 2.50 m/s <sup>2</sup>                   |