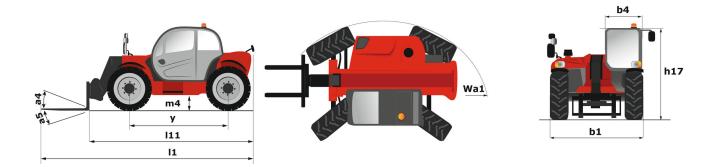

## MT 933 Easy - Dimensional drawing

MT 933 Easy - Load chart

## **MT 933 EASY**

| Capacities                                                                                                                                                                                                              |           | Metric                                                 |
|-------------------------------------------------------------------------------------------------------------------------------------------------------------------------------------------------------------------------|-----------|--------------------------------------------------------|
| <u> </u>                                                                                                                                                                                                                |           | 3300 kg                                                |
| Max. capacity                                                                                                                                                                                                           |           | 9.07 m                                                 |
| Max. lifting height Max. outreach                                                                                                                                                                                       | rl        | 6.35 m                                                 |
| Max. outleach  Breakout force with bucket                                                                                                                                                                               | 11        | 5.35 III<br>5770 daN                                   |
|                                                                                                                                                                                                                         |           | 5770 daN                                               |
| Weight and dimensions                                                                                                                                                                                                   |           |                                                        |
| Overall length to carriage                                                                                                                                                                                              | l11       | 4.68 m                                                 |
| Overall width                                                                                                                                                                                                           | b1        | 2.33 m                                                 |
| Overall height                                                                                                                                                                                                          | h17       | 2.30 m                                                 |
| Wheelbase                                                                                                                                                                                                               | у         | 2.81 m                                                 |
| Ground clearance                                                                                                                                                                                                        | m4        | 0.45 m                                                 |
| Overall cab width                                                                                                                                                                                                       | b4        | 0.89 m                                                 |
| Tilt-up angle                                                                                                                                                                                                           | a4        | 12 °                                                   |
| Tilt-down angle                                                                                                                                                                                                         | a5        | 114 °                                                  |
| External turning radius (over tyres)                                                                                                                                                                                    | Wa1       | 3.80 m                                                 |
| Unladen weight                                                                                                                                                                                                          |           | 7145 kg                                                |
| Tyres type                                                                                                                                                                                                              |           | Inflatable                                             |
| Standard tyres                                                                                                                                                                                                          |           | Alliance 400/80 - 24 - 162A8                           |
| Forks length / width / section                                                                                                                                                                                          | I / e / s | 1200 mm x 125 mm / 45 mm                               |
| Performances                                                                                                                                                                                                            |           |                                                        |
| Lifting                                                                                                                                                                                                                 |           | 8.90 s                                                 |
| Lowering                                                                                                                                                                                                                |           | 5.70 s                                                 |
| Extension                                                                                                                                                                                                               |           | 14.60 s                                                |
| Retraction                                                                                                                                                                                                              |           | 8.80 s                                                 |
| Crowd                                                                                                                                                                                                                   |           | 3.30 s                                                 |
| Dump                                                                                                                                                                                                                    |           | 3.10 s                                                 |
| Engine                                                                                                                                                                                                                  |           | 3.10 3                                                 |
| Engine brand                                                                                                                                                                                                            |           | Deutz                                                  |
|                                                                                                                                                                                                                         |           | Stage V / Tier 4 final                                 |
| Engine norm                                                                                                                                                                                                             |           |                                                        |
| Engine model                                                                                                                                                                                                            |           | TD 3.6 L                                               |
| Number of cylinders / Capacity of cylinders                                                                                                                                                                             |           | 4 - 3621 cm³                                           |
| I.C. Engine power rating - Power (kW)                                                                                                                                                                                   |           | 75 Hp / 55 kW                                          |
| Max. torque / Engine rotation                                                                                                                                                                                           |           | 340 Nm @ 1600 rpm                                      |
| Drawbar pull (Laden)                                                                                                                                                                                                    |           | 7320 daN                                               |
| Transmission                                                                                                                                                                                                            |           |                                                        |
| Transmission type                                                                                                                                                                                                       |           | Torque Converter                                       |
| Number of gears (forward / reverse)                                                                                                                                                                                     |           | 4 / 4                                                  |
| Max. travel speed                                                                                                                                                                                                       |           | 24.90 km/h                                             |
| Parking brake                                                                                                                                                                                                           |           | Manual                                                 |
| Service brake                                                                                                                                                                                                           | 1         | Oil-immersed multi-discs braking on front & rear axles |
| Hydraulics                                                                                                                                                                                                              |           |                                                        |
| Hydraulic pump type                                                                                                                                                                                                     |           | Gear pump                                              |
| Hydraulic flow / Pressure                                                                                                                                                                                               |           | 92.70 l/min / 260 bar                                  |
| Tank capacities                                                                                                                                                                                                         |           |                                                        |
| Engine oil                                                                                                                                                                                                              |           | 10 l                                                   |
| Hydraulic oil                                                                                                                                                                                                           |           | 128 I                                                  |
| Fuel tank                                                                                                                                                                                                               |           | 120 l                                                  |
|                                                                                                                                                                                                                         |           |                                                        |
|                                                                                                                                                                                                                         |           | 70 (0/4)                                               |
| Noise and vibration                                                                                                                                                                                                     |           | /9 dB(A)                                               |
| Noise and vibration Noise at driving position (LpA)                                                                                                                                                                     |           | 79 dB(A)<br>104 dB(A)                                  |
| Noise and vibration  Noise at driving position (LpA)  Noise to environment (LwA)                                                                                                                                        |           | 104 dB(A)                                              |
| Noise and vibration  Noise at driving position (LpA)  Noise to environment (LwA)  Vibration on hands/arms                                                                                                               |           | , ,                                                    |
| Noise and vibration  Noise at driving position (LpA)  Noise to environment (LwA)  Vibration on hands/arms  Miscellaneous                                                                                                |           | 104 dB(A)<br>< 2.50 m/s²                               |
| Noise and vibration  Noise at driving position (LpA)  Noise to environment (LwA)  Vibration on hands/arms  Miscellaneous  Steering wheels (front / rear)                                                                |           | 104 dB(A)<br>< 2.50 m/s <sup>2</sup>                   |
| Noise and vibration  Noise at driving position (LpA)  Noise to environment (LwA)  Vibration on hands/arms  Miscellaneous  Steering wheels (front / rear)  Drive wheels (front / rear)  Safety / Safety cab homologation |           | 104 dB(A)<br>< 2.50 m/s <sup>2</sup>                   |