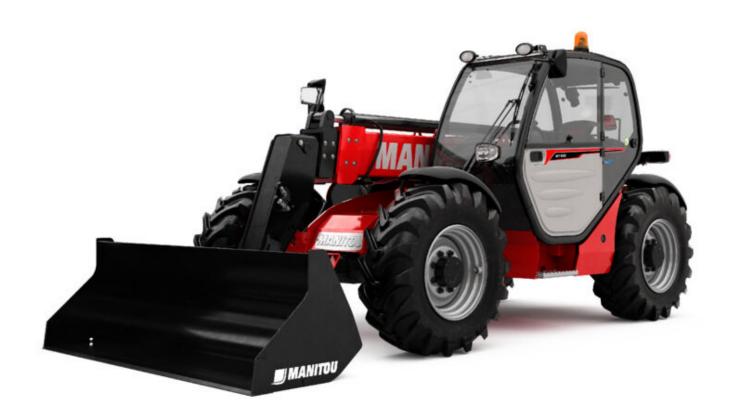

## **MT 933 EASY**

| Capacities                                                                                                                                                                                                              |           | Metric                                                 |
|-------------------------------------------------------------------------------------------------------------------------------------------------------------------------------------------------------------------------|-----------|--------------------------------------------------------|
| <u> </u>                                                                                                                                                                                                                |           | 3300 kg                                                |
| Max. capacity                                                                                                                                                                                                           |           | 9.07 m                                                 |
| Max. lifting height Max. outreach                                                                                                                                                                                       | rl        | 6.35 m                                                 |
| Max. outleach  Breakout force with bucket                                                                                                                                                                               | 11        | 5.35 III<br>5770 daN                                   |
|                                                                                                                                                                                                                         |           | 5770 daN                                               |
| Weight and dimensions                                                                                                                                                                                                   |           |                                                        |
| Overall length to carriage                                                                                                                                                                                              | l11       | 4.68 m                                                 |
| Overall width                                                                                                                                                                                                           | b1        | 2.33 m                                                 |
| Overall height                                                                                                                                                                                                          | h17       | 2.30 m                                                 |
| Wheelbase                                                                                                                                                                                                               | у         | 2.81 m                                                 |
| Ground clearance                                                                                                                                                                                                        | m4        | 0.45 m                                                 |
| Overall cab width                                                                                                                                                                                                       | b4        | 0.89 m                                                 |
| Tilt-up angle                                                                                                                                                                                                           | a4        | 12 °                                                   |
| Tilt-down angle                                                                                                                                                                                                         | a5        | 114 °                                                  |
| External turning radius (over tyres)                                                                                                                                                                                    | Wa1       | 3.80 m                                                 |
| Unladen weight                                                                                                                                                                                                          |           | 7145 kg                                                |
| Tyres type                                                                                                                                                                                                              |           | Inflatable                                             |
| Standard tyres                                                                                                                                                                                                          |           | Alliance 400/80 - 24 - 162A8                           |
| Forks length / width / section                                                                                                                                                                                          | I / e / s | 1200 mm x 125 mm / 45 mm                               |
| Performances                                                                                                                                                                                                            |           |                                                        |
| Lifting                                                                                                                                                                                                                 |           | 8.90 s                                                 |
| Lowering                                                                                                                                                                                                                |           | 5.70 s                                                 |
| Extension                                                                                                                                                                                                               |           | 14.60 s                                                |
| Retraction                                                                                                                                                                                                              |           | 8.80 s                                                 |
| Crowd                                                                                                                                                                                                                   |           | 3.30 s                                                 |
| Dump                                                                                                                                                                                                                    |           | 3.10 s                                                 |
| Engine                                                                                                                                                                                                                  |           | 3.10 3                                                 |
| Engine brand                                                                                                                                                                                                            |           | Deutz                                                  |
|                                                                                                                                                                                                                         |           | Stage V / Tier 4 final                                 |
| Engine norm                                                                                                                                                                                                             |           |                                                        |
| Engine model                                                                                                                                                                                                            |           | TD 3.6 L                                               |
| Number of cylinders / Capacity of cylinders                                                                                                                                                                             |           | 4 - 3621 cm³                                           |
| I.C. Engine power rating - Power (kW)                                                                                                                                                                                   |           | 75 Hp / 55 kW                                          |
| Max. torque / Engine rotation                                                                                                                                                                                           |           | 340 Nm @ 1600 rpm                                      |
| Drawbar pull (Laden)                                                                                                                                                                                                    |           | 7320 daN                                               |
| Transmission                                                                                                                                                                                                            |           |                                                        |
| Transmission type                                                                                                                                                                                                       |           | Torque Converter                                       |
| Number of gears (forward / reverse)                                                                                                                                                                                     |           | 4 / 4                                                  |
| Max. travel speed                                                                                                                                                                                                       |           | 24.90 km/h                                             |
| Parking brake                                                                                                                                                                                                           |           | Manual                                                 |
| Service brake                                                                                                                                                                                                           | 1         | Oil-immersed multi-discs braking on front & rear axles |
| Hydraulics                                                                                                                                                                                                              |           |                                                        |
| Hydraulic pump type                                                                                                                                                                                                     |           | Gear pump                                              |
| Hydraulic flow / Pressure                                                                                                                                                                                               |           | 92.70 l/min / 260 bar                                  |
| Tank capacities                                                                                                                                                                                                         |           |                                                        |
| Engine oil                                                                                                                                                                                                              |           | 10 l                                                   |
| Hydraulic oil                                                                                                                                                                                                           |           | 128 I                                                  |
| Fuel tank                                                                                                                                                                                                               |           | 120 l                                                  |
|                                                                                                                                                                                                                         |           |                                                        |
|                                                                                                                                                                                                                         |           | 70 (0/4)                                               |
| Noise and vibration                                                                                                                                                                                                     |           | /9 dB(A)                                               |
| Noise and vibration Noise at driving position (LpA)                                                                                                                                                                     |           | 79 dB(A)<br>104 dB(A)                                  |
| Noise and vibration  Noise at driving position (LpA)  Noise to environment (LwA)                                                                                                                                        |           | 104 dB(A)                                              |
| Noise and vibration  Noise at driving position (LpA)  Noise to environment (LwA)  Vibration on hands/arms                                                                                                               |           | , ,                                                    |
| Noise and vibration  Noise at driving position (LpA)  Noise to environment (LwA)  Vibration on hands/arms  Miscellaneous                                                                                                |           | 104 dB(A)<br>< 2.50 m/s²                               |
| Noise and vibration  Noise at driving position (LpA)  Noise to environment (LwA)  Vibration on hands/arms  Miscellaneous  Steering wheels (front / rear)                                                                |           | 104 dB(A)<br>< 2.50 m/s <sup>2</sup>                   |
| Noise and vibration  Noise at driving position (LpA)  Noise to environment (LwA)  Vibration on hands/arms  Miscellaneous  Steering wheels (front / rear)  Drive wheels (front / rear)  Safety / Safety cab homologation |           | 104 dB(A)<br>< 2.50 m/s <sup>2</sup>                   |