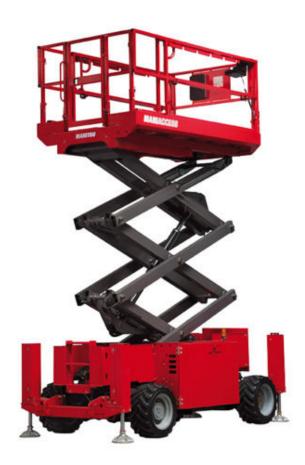

# 140 SC

| Capacities                                   |         | Metric                                                                                                         |
|----------------------------------------------|---------|----------------------------------------------------------------------------------------------------------------|
| Working height                               | h21     | 14.20 m                                                                                                        |
| Platform height                              | h7      | 12.20 m                                                                                                        |
| Platform capacity                            | Q       | 363 kg                                                                                                         |
| Lift capacity - Extension deck               | ď       | 136 kg                                                                                                         |
| Number of people (inside / outside)          |         | 3 / 2                                                                                                          |
| Weight and dimensions                        |         | 3 / 2                                                                                                          |
| Platform weight*                             |         | 5073 kg                                                                                                        |
| Platform dimensions (length x width)         | lp / ep | 2.79 m x 1.60 m                                                                                                |
| Platform dimensions with extension (length)  | ір / ер | 4.31 m                                                                                                         |
| Overall width                                | b1      | 4.31 III<br>1.75 m                                                                                             |
|                                              |         |                                                                                                                |
| Overall length                               | l1      | 3.76 m                                                                                                         |
| Overall height                               | h17     | 2.74 m                                                                                                         |
| Overall height (stowed)                      | h18     | 2.08 m                                                                                                         |
| Internal turning radius (over tyres)         | b13     | 2.10 m                                                                                                         |
| External turning radius                      | Wa3     | 4.60 m                                                                                                         |
| Ground clearance at centre of wheelbase      | m2      | 0.24 m                                                                                                         |
| Wheelbase                                    | у       | 2.29 m                                                                                                         |
| Performances                                 |         |                                                                                                                |
| Drive speed - stowed                         |         | 5.60 km/h                                                                                                      |
| Drive speed - raised                         |         | 0.50 km/h                                                                                                      |
| Raise speed / Lower speed                    |         | 69 s / 46 s                                                                                                    |
| Gradeability                                 |         | 35 %                                                                                                           |
| Max outrigger leveling side to side          |         | 11.70 °                                                                                                        |
| Permissible leveling (front / side)          |         | 3 ° / 2 °                                                                                                      |
| Wheels                                       |         |                                                                                                                |
| Tyres type                                   |         | Foam-filled                                                                                                    |
| Dimensions of front wheels / rear wheels     |         | 30 x 66 - 30 x 66                                                                                              |
| Drive wheels (front / rear)                  |         | 2 / 2                                                                                                          |
| Steering wheels (front / rear)               |         | 2 / 0                                                                                                          |
| Braking wheels (front / rear)                |         | 2 / 2                                                                                                          |
| Engine/Battery                               |         |                                                                                                                |
| Engine brand / model                         |         | Kubota - D1105                                                                                                 |
| Engine norm                                  |         | Tier 4 final                                                                                                   |
| I.C. Engine power rating / Power (kW)        |         | 25 Hp / 18.50 kW                                                                                               |
| Miscellaneous                                |         |                                                                                                                |
| Ground Pressure                              |         | 6.68 daN/cm <sup>2</sup>                                                                                       |
| Hydraulic tank capacity                      |         | 68.10 l                                                                                                        |
| Fuel tank                                    |         | 37.90 I                                                                                                        |
| Sound pressure level (platform work station) |         | 79 dB(A)                                                                                                       |
| Noise to environment (LwA)                   |         | < 85 dB(A)                                                                                                     |
| Vibration on hands/arms                      |         | < 2.50 m/s²                                                                                                    |
| Standards compliance                         |         |                                                                                                                |
| This machine is in compliance with:          |         | European directives: 2006/42/EC- Machinery (revised EN280:2013) - 2004/108/EC (EMC) - 2006/95/EC (Low voltage) |