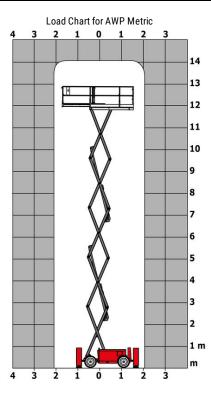

|
| Noise to environment (LwA)                   |         | < 85 dB(A)                                                                                                     |
| Vibration on hands/arms                      |         | < 2.50 m/s²                                                                                                    |
| Standards compliance                         |         |                                                                                                                |
| This machine is in compliance with:          |         | European directives: 2006/42/EC- Machinery (revised EN280:2013) - 2004/108/EC (EMC) - 2006/95/EC (Low voltage) |

<sup>\*\*</sup> With folded guardrail

## **Load chart**



## Dimensional drawing







### **Equipment**

#### Standard

230V Predisposition

4 wheel drive

Anti-slip platform surface

Audible alarm and illuminated indicator lamp (leveling, overload, lowering)

CAN bus technology

Emergency stop button in platform and on frame

Engine mounted on sliding platform

Fixed anti-shearing protection

Folding rails with half height swing gate

Horn in the platform

Hour meter

Integrated diagnostic assistance

Lowering alarm

Oscillating front axle

Platform access gate

Proportional controls

Removable control unit

Stabilizers with automatic leveling

Travel possible at maximum height

#### Optional

2 flashing lights on frame

Air predisposition

Beep on every movement

Biodegradable oil

Flashing Light

Non-marking tyres

Safety harness

Working