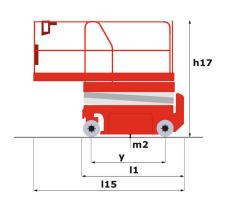

## Dimensional drawing

# 140 SC

| Capacities                                   |         | Metric                                                                                                         |
|----------------------------------------------|---------|----------------------------------------------------------------------------------------------------------------|
| Working height                               | h21     | 14.20 m                                                                                                        |
| Platform height                              | h7      | 12.20 m                                                                                                        |
| Platform capacity                            | Q       | 363 kg                                                                                                         |
| Lift capacity - Extension deck               | ď       | 136 kg                                                                                                         |
| Number of people (inside / outside)          |         | 3 / 2                                                                                                          |
| Weight and dimensions                        |         | 3 / 2                                                                                                          |
| Platform weight*                             |         | 5073 kg                                                                                                        |
| Platform dimensions (length x width)         | lp / ep | 2.79 m x 1.60 m                                                                                                |
| Platform dimensions with extension (length)  | ір / ер | 4.31 m                                                                                                         |
| Overall width                                | b1      | 4.31 III<br>1.75 m                                                                                             |
|                                              |         |                                                                                                                |
| Overall length                               | l1      | 3.76 m                                                                                                         |
| Overall height                               | h17     | 2.74 m                                                                                                         |
| Overall height (stowed)                      | h18     | 2.08 m                                                                                                         |
| Internal turning radius (over tyres)         | b13     | 2.10 m                                                                                                         |
| External turning radius                      | Wa3     | 4.60 m                                                                                                         |
| Ground clearance at centre of wheelbase      | m2      | 0.24 m                                                                                                         |
| Wheelbase                                    | у       | 2.29 m                                                                                                         |
| Performances                                 |         |                                                                                                                |
| Drive speed - stowed                         |         | 5.60 km/h                                                                                                      |
| Drive speed - raised                         |         | 0.50 km/h                                                                                                      |
| Raise speed / Lower speed                    |         | 69 s / 46 s                                                                                                    |
| Gradeability                                 |         | 35 %                                                                                                           |
| Max outrigger leveling side to side          |         | 11.70 °                                                                                                        |
| Permissible leveling (front / side)          |         | 3 ° / 2 °                                                                                                      |
| Wheels                                       |         |                                                                                                                |
| Tyres type                                   |         | Foam-filled                                                                                                    |
| Dimensions of front wheels / rear wheels     |         | 30 x 66 - 30 x 66                                                                                              |
| Drive wheels (front / rear)                  |         | 2 / 2                                                                                                          |
| Steering wheels (front / rear)               |         | 2 / 0                                                                                                          |
| Braking wheels (front / rear)                |         | 2 / 2                                                                                                          |
| Engine/Battery                               |         |                                                                                                                |
| Engine brand / model                         |         | Kubota - D1105                                                                                                 |
| Engine norm                                  |         | Tier 4 final                                                                                                   |
| I.C. Engine power rating / Power (kW)        |         | 25 Hp / 18.50 kW                                                                                               |
| Miscellaneous                                |         |                                                                                                                |
| Ground Pressure                              |         | 6.68 daN/cm <sup>2</sup>                                                                                       |
| Hydraulic tank capacity                      |         | 68.10 l                                                                                                        |
| Fuel tank                                    |         | 37.90 I                                                                                                        |
| Sound pressure level (platform work station) |         | 79 dB(A)                                                                                                       |
| Noise to environment (LwA)                   |         | < 85 dB(A)                                                                                                     |
| Vibration on hands/arms                      |         | < 2.50 m/s²                                                                                                    |
| Standards compliance                         |         |                                                                                                                |
| This machine is in compliance with:          |         | European directives: 2006/42/EC- Machinery (revised EN280:2013) - 2004/108/EC (EMC) - 2006/95/EC (Low voltage) |