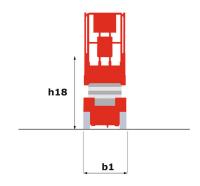

# 140 SC

| Capacities                                   |         | Metric                                                                                                         |
|----------------------------------------------|---------|----------------------------------------------------------------------------------------------------------------|
| Working height                               | h21     | 14.20 m                                                                                                        |
| Platform height                              | h7      | 12.20 m                                                                                                        |
| Platform capacity                            | Q       | 363 kg                                                                                                         |
| Lift capacity - Extension deck               | ď       | 136 kg                                                                                                         |
| Number of people (inside / outside)          |         | 3 / 2                                                                                                          |
| Weight and dimensions                        |         | 3 / 2                                                                                                          |
| Platform weight*                             |         | 5073 kg                                                                                                        |
| Platform dimensions (length x width)         | lp / ep | 2.79 m x 1.60 m                                                                                                |
| Platform dimensions with extension (length)  | ір / ер | 4.31 m                                                                                                         |
| Overall width                                | b1      | 4.31 III<br>1.75 m                                                                                             |
|                                              |         |                                                                                                                |
| Overall length                               | l1      | 3.76 m                                                                                                         |
| Overall height                               | h17     | 2.74 m                                                                                                         |
| Overall height (stowed)                      | h18     | 2.08 m                                                                                                         |
| Internal turning radius (over tyres)         | b13     | 2.10 m                                                                                                         |
| External turning radius                      | Wa3     | 4.60 m                                                                                                         |
| Ground clearance at centre of wheelbase      | m2      | 0.24 m                                                                                                         |
| Wheelbase                                    | у       | 2.29 m                                                                                                         |
| Performances                                 |         |                                                                                                                |
| Drive speed - stowed                         |         | 5.60 km/h                                                                                                      |
| Drive speed - raised                         |         | 0.50 km/h                                                                                                      |
| Raise speed / Lower speed                    |         | 69 s / 46 s                                                                                                    |
| Gradeability                                 |         | 35 %                                                                                                           |
| Max outrigger leveling side to side          |         | 11.70 °                                                                                                        |
| Permissible leveling (front / side)          |         | 3 ° / 2 °                                                                                                      |
| Wheels                                       |         |                                                                                                                |
| Tyres type                                   |         | Foam-filled                                                                                                    |
| Dimensions of front wheels / rear wheels     |         | 30 x 66 - 30 x 66                                                                                              |
| Drive wheels (front / rear)                  |         | 2 / 2                                                                                                          |
| Steering wheels (front / rear)               |         | 2 / 0                                                                                                          |
| Braking wheels (front / rear)                |         | 2 / 2                                                                                                          |
| Engine/Battery                               |         |                                                                                                                |
| Engine brand / model                         |         | Kubota - D1105                                                                                                 |
| Engine norm                                  |         | Tier 4 final                                                                                                   |
| I.C. Engine power rating / Power (kW)        |         | 25 Hp / 18.50 kW                                                                                               |
| Miscellaneous                                |         |                                                                                                                |
| Ground Pressure                              |         | 6.68 daN/cm <sup>2</sup>                                                                                       |
| Hydraulic tank capacity                      |         | 68.10 l                                                                                                        |
| Fuel tank                                    |         | 37.90 I                                                                                                        |
| Sound pressure level (platform work station) |         | 79 dB(A)                                                                                                       |
| Noise to environment (LwA)                   |         | < 85 dB(A)                                                                                                     |
| Vibration on hands/arms                      |         | < 2.50 m/s²                                                                                                    |
| Standards compliance                         |         |                                                                                                                |
| This machine is in compliance with:          |         | European directives: 2006/42/EC- Machinery (revised EN280:2013) - 2004/108/EC (EMC) - 2006/95/EC (Low voltage) |

## Dimensional drawing