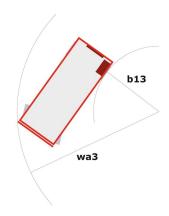

# 140 SC

| Capacities                                   |         | Metric                                                                                                         |
|----------------------------------------------|---------|----------------------------------------------------------------------------------------------------------------|
| Working height                               | h21     | 14.20 m                                                                                                        |
| Platform height                              | h7      | 12.20 m                                                                                                        |
| Platform capacity                            | Q       | 363 kg                                                                                                         |
| Lift capacity - Extension deck               | ď       | 136 kg                                                                                                         |
| Number of people (inside / outside)          |         | 3 / 2                                                                                                          |
| Weight and dimensions                        |         | 3 / 2                                                                                                          |
| Platform weight*                             |         | 5073 kg                                                                                                        |
| Platform dimensions (length x width)         | lp / ep | 2.79 m x 1.60 m                                                                                                |
| Platform dimensions with extension (length)  | ір / ер | 4.31 m                                                                                                         |
| Overall width                                | b1      | 4.31 III<br>1.75 m                                                                                             |
|                                              |         |                                                                                                                |
| Overall length                               | l1      | 3.76 m                                                                                                         |
| Overall height                               | h17     | 2.74 m                                                                                                         |
| Overall height (stowed)                      | h18     | 2.08 m                                                                                                         |
| Internal turning radius (over tyres)         | b13     | 2.10 m                                                                                                         |
| External turning radius                      | Wa3     | 4.60 m                                                                                                         |
| Ground clearance at centre of wheelbase      | m2      | 0.24 m                                                                                                         |
| Wheelbase                                    | у       | 2.29 m                                                                                                         |
| Performances                                 |         |                                                                                                                |
| Drive speed - stowed                         |         | 5.60 km/h                                                                                                      |
| Drive speed - raised                         |         | 0.50 km/h                                                                                                      |
| Raise speed / Lower speed                    |         | 69 s / 46 s                                                                                                    |
| Gradeability                                 |         | 35 %                                                                                                           |
| Max outrigger leveling side to side          |         | 11.70 °                                                                                                        |
| Permissible leveling (front / side)          |         | 3 ° / 2 °                                                                                                      |
| Wheels                                       |         |                                                                                                                |
| Tyres type                                   |         | Foam-filled                                                                                                    |
| Dimensions of front wheels / rear wheels     |         | 30 x 66 - 30 x 66                                                                                              |
| Drive wheels (front / rear)                  |         | 2 / 2                                                                                                          |
| Steering wheels (front / rear)               |         | 2 / 0                                                                                                          |
| Braking wheels (front / rear)                |         | 2 / 2                                                                                                          |
| Engine/Battery                               |         |                                                                                                                |
| Engine brand / model                         |         | Kubota - D1105                                                                                                 |
| Engine norm                                  |         | Tier 4 final                                                                                                   |
| I.C. Engine power rating / Power (kW)        |         | 25 Hp / 18.50 kW                                                                                               |
| Miscellaneous                                |         |                                                                                                                |
| Ground Pressure                              |         | 6.68 daN/cm <sup>2</sup>                                                                                       |
| Hydraulic tank capacity                      |         | 68.10 l                                                                                                        |
| Fuel tank                                    |         | 37.90 I                                                                                                        |
| Sound pressure level (platform work station) |         | 79 dB(A)                                                                                                       |
| Noise to environment (LwA)                   |         | < 85 dB(A)                                                                                                     |
| Vibration on hands/arms                      |         | < 2.50 m/s²                                                                                                    |
| Standards compliance                         |         |                                                                                                                |
| This machine is in compliance with:          |         | European directives: 2006/42/EC- Machinery (revised EN280:2013) - 2004/108/EC (EMC) - 2006/95/EC (Low voltage) |