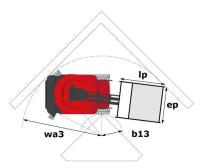

|         | European directives: 2006/42/EC- Machinery (revise<br>EN280:2013) - 2004/108/EC (EMC) - 2006/95/EC<br>(Low voltage) |

<sup>\*</sup>Varies according to options and standards of the country to which the machine is delivered

## Load chart



### 80 VJR - Dimensional drawing







### **Equipment**

#### Standard

Audible alarm and illuminated indicator lamp (leveling, overload, lowering)

Battery charge indicator lamp

CAN bus technology

Emergency stop button in platform and on frame

Fixed pothole protection

Fork pockets

Hour meter

Integrated charger

Integrated diagnostic assistance

Manual emergency lowering

Negative-type braking on rear wheels

Non-marking rubber tyres

Pendular arm

Proportional controls

Slinging and securing rings

Tool box in platform

Traction battery

lace floor basket

#### Optional

110 or 230V plug with differential circuit breaker

230V Predisposition

Air predisposition

Beep on every movement

Biodegradable oil

Centralized recharging of battery

Extreme cold oil

Flashing Light

Maintenance-free battery

Personalized paint