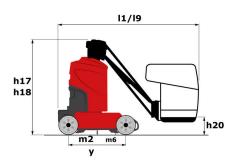

|         | European directives: 2006/42/EC- Machinery (revise<br>EN280:2013) - 2004/108/EC (EMC) - 2006/95/EC<br>(Low voltage) |

<sup>\*</sup>Varies according to options and standards of the country to which the machine is delivered

## Load chart



### 80 VJR - Dimensional drawing







### **Equipment**

#### Standard

Audible alarm and illuminated indicator lamp (leveling, overload, lowering)

Battery charge indicator lamp

CAN bus technology

Emergency stop button in platform and on frame

Fixed pothole protection

Fork pockets

Hour meter

Integrated charger

Integrated diagnostic assistance

Manual emergency lowering

Negative-type braking on rear wheels

Non-marking rubber tyres

Pendular arm

Proportional controls

Slinging and securing rings

Tool box in platform

Traction battery

lace floor basket

#### Optional

110 or 230V plug with differential circuit breaker

230V Predisposition

Air predisposition

Beep on every movement

Biodegradable oil

Centralized recharging of battery

Extreme cold oil

Flashing Light

Maintenance-free battery

Personalized pai