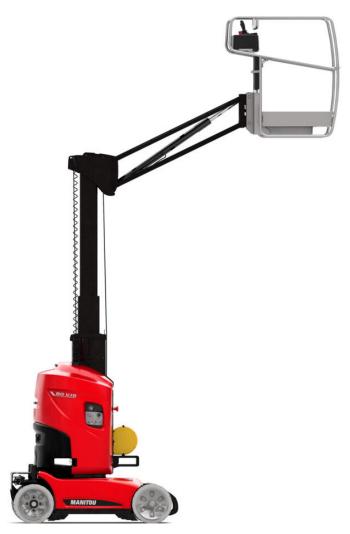

Technical sheet:

# 80 VJR





|