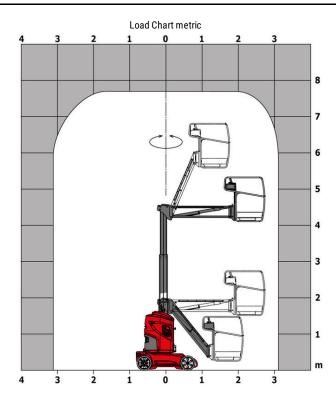

|         | European directives: 2006/42/EC- Machinery (revise<br>EN280:2013) - 2004/108/EC (EMC) - 2006/95/EC<br>(Low voltage) |

<sup>\*</sup>Varies according to options and standards of the country to which the machine is delivered

## Load chart



### 80 VJR - Dimensional drawing







### **Equipment**

#### Standard

Audible alarm and illuminated indicator lamp (leveling, overload, lowering)

Battery charge indicator lamp

CAN bus technology

Emergency stop button in platform and on frame

Fixed pothole protection

Fork pockets

Hour meter

Integrated charger

Integrated diagnostic assistance

Manual emergency lowering

Negative-type braking on rear wheels

Non-marking rubber tyres

Pendular arm

Proportional controls

Slinging and securing rings

Tool box in platform

Traction battery

lace floor basket

#### Optional

110 or 230V plug with differential circuit breaker

230V Predisposition

Air predisposition

Beep on every movement

Biodegradable oil

Centralized recharging of battery

Extreme cold oil

Flashing Light

Mainte