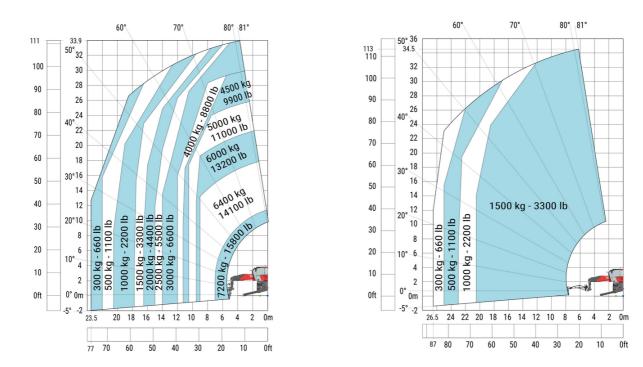

# MRT 3570 - Load chart

#### Machine on tyres with forks Metric

# Machine on lowered stabilisers with forks Metric

# Machine on lowered stabilisers with winch 7200 kg (metric)

Machine on lowered stabilisers with 1500 kg jib Metric

Machine on lowered stabilisers with hook 9000 kg (Metric) Machine on lowered stabilisers with 365 kg platform Metric