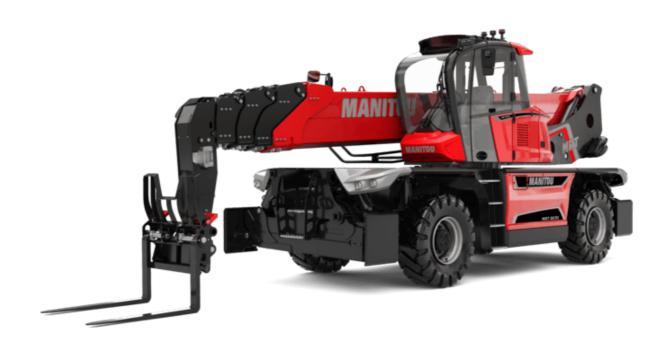

# MRT 3570

VISION +

|                                             | <b>MRT 3570</b> Created on December 12, 2023 at 12:19:52 PM L |
|---------------------------------------------|---------------------------------------------------------------|
| Capacities                                  | Metric                                                        |
| Max. capacity                               | 7000 kg                                                       |
| Max. lifting height                         | 34.70 m                                                       |
| Max. outreach                               | 28 m                                                          |
| Weight and dimensions                       |                                                               |
| Overall length (with forks)                 | l1 10.06 m                                                    |
| Length to face of forks                     | 12 8.86 m                                                     |
| Overall width                               | b1 2.50 m                                                     |
| Overall height                              | h17 3.26 m                                                    |
| Overall cab width                           | b4 0.96 m                                                     |
| Ground clearance                            | m4 0.36 m                                                     |
| Wheelbase                                   |                                                               |
|                                             |                                                               |
| Tilt-up angle                               |                                                               |
| Tilt-down angle                             | a5 108 °                                                      |
| Turret rotation                             | 360 °                                                         |
| Overall weight                              | 23800 kg                                                      |
| Forks length / width / section              | l / e / s 1200 mm x 125 mm x 60 mm                            |
| Wheels                                      |                                                               |
| Standard tires                              | 17,5-R25                                                      |
| Drive wheels (front / rear)                 | 2/2                                                           |
| Steering mode                               | 2 wheel steer, 4 wheel steer, Crab mode                       |
| Stabilisers                                 |                                                               |
| Stabs Type                                  | Telescopic Triplex                                            |
| Controls with stabs                         | Stabs Commands Individual or Simultaneous                     |
| Engine                                      |                                                               |
| Engine brand                                | Yanmar                                                        |
| Engine norm                                 | Stage V / Tier 4                                              |
| Engine model                                | 4TN107FTT-6SMU2                                               |
| I.C. Engine power rating / Power (kW)       | 211 Hp / 155 kW                                               |
| Max. torque / Engine rotation (min)         | 805 Nm @ 1500 rpm                                             |
| Number of cylinders - Capacity of cylinders | 4 - 4567 cm³                                                  |
| Engine cooling system                       | Water cooled                                                  |
| Electric circuit                            |                                                               |
| Number of batteries / Battery voltage       | 2 x 12 V                                                      |
| 12V Battery capacity                        | 120 Ah                                                        |
| Battery starting current                    | (EN)850 A                                                     |
| Transmission                                |                                                               |
| Transmission type                           | Hydrostatic with CVT                                          |
| Gearbox                                     | Speedshift                                                    |
| Max. travel speed                           | 40 km/h                                                       |
| Drawbar pull                                | 9300 daN                                                      |
| Parking brake                               | Automatic negative parking brake                              |
|                                             | Oil-immersed multi-discs braking on front & rea               |
| Service brake                               | axles                                                         |
| Performances                                |                                                               |
| Gradeability (laden / unladen)              | 29 % / 38.70 %                                                |
| Hydraulics                                  |                                                               |
| Hydraulic pump type                         | Variable displacement pump                                    |
| Hydraulic flow                              | 185 l/min                                                     |
| Hydraulic Pressure                          | 350 bar                                                       |
| Tank capacities                             |                                                               |
| Engine oil                                  | 13                                                            |
| Hydraulic oil                               | 300                                                           |
| Fuel tank                                   | 320                                                           |
| Diesel Exhaust fluid (AdBlue® type)         | 241                                                           |
| Noise and vibration                         |                                                               |
| Noise at driving position (LpA)             | 68 dB                                                         |
| Environmental noise (LwA)                   | 109 dB                                                        |
| Vibration to whole hand/arm                 | < 2.50 m/s <sup>2</sup>                                       |
| Miscellaneous                               | < 2.30 m/s*                                                   |
| Steering wheels (front / rear)              | 2 / 2                                                         |
| Controls                                    | 2 / 2<br>2 Joysticks                                          |
| Safety cab homologation                     | 2 Joysucks<br>Cabin ROPS - FOPS Level 2                       |
| Attachment recognition system (E-Reco)      | Standard                                                      |
| Attachment leoogintion system (E NECO)      | Əldilüdlü                                                     |