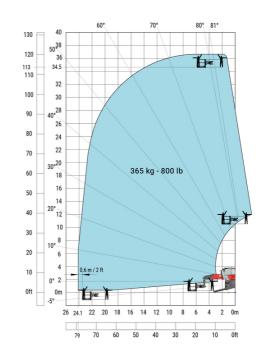

# MRT 3570 - Load chart

# Machine on lowered stabilisers with winch 7200 kg (metric)

Machine on lowered stabilisers with 1500 kg jib Metric

Machine on lowered stabilisers with hook 9000 kg (Metric) Machine on lowered stabilisers with 365 kg platform Metric