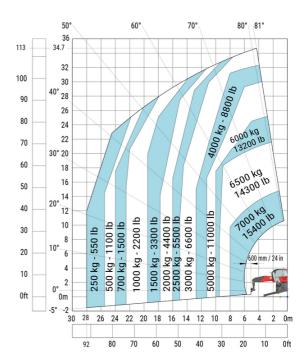

| m4  | 0.36 m  |
| Counterweight offset (turret at 90°)              | а7  | 3.75 m  |
| Tilt-up angle                                     | a4  | 13 °    |
| Tilt-down angle                                   | a5  | 108 °   |
| Overall length at stabilisers                     | 112 | 6.50 m  |
| External turning radius (over tyres)              | Wa1 | 5.06 m  |
| Overall width with stabilisers extended           | b7  | 7.42 m  |
| Overall height                                    | h17 | 3.26 m  |
| Frame leveling corrector                          | a9  | +/- 8 ° |
| Ground clearance under front tires on stabilizers | m5  | 0.44 m  |

# MRT 3570 - Load chart

#### Machine on tyres with forks Metric



# Machine on lowered stabilisers with forks Metric



# Machine on lowered stabilisers with winch 7200 kg (metric)

Machine on lowered stabilisers with 1500 kg jib Metric



Machine on lowered stabilisers with hook 9000 kg (Metric) Machine on lowered stabilisers with 365 kg platform Metric





# Machine on lowered stabilisers with 3D positive Metric





Head Office B.P. 249 - 430 rue de l'Aubinière 44150 Ancenis Cedex - France Tel: +33 (0)2 40 09 10 11 - Fax: +33 (0)2 40 09 10 97 www.manitou.com



This publication provides a description of the configuration versions and options for Manitou products, which may differ for equipment. The equipment presented in this brochure may be part of a series, as an option, or it may not be available, depending on the versions. Manitou reserves the right, at any time and without notice, to amend the sp