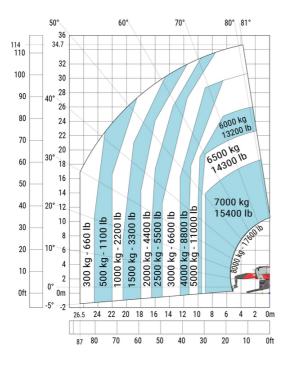

# MRT 3570 - Load chart

# Machine on lowered stabilisers with forks Metric

# Machine on lowered stabilisers with winch 7200 kg (metric)

Machine on lowered stabilisers with 1500 kg jib Metric

Machine on lowered stabilisers with hook 9000 kg (Metric) Machine on lowered stabilisers with 365 kg platform Metric