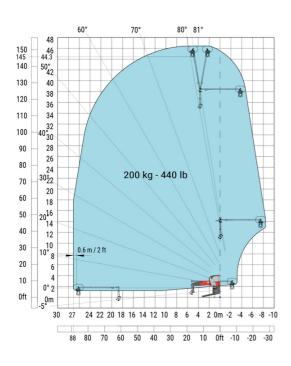

# MRT 3570 - Load chart

# Machine on lowered stabilisers with winch 7200 kg (metric)

Machine on lowered stabilisers with 1500 kg jib Metric

Machine on lowered stabilisers with hook 9000 kg (Metric) Machine on lowered stabilisers with 365 kg platform Metric