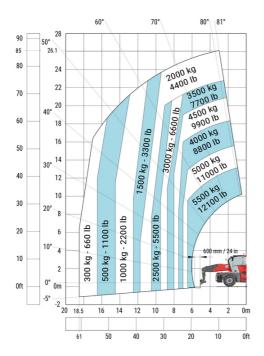

| у   | 3.75 m  |
| Ground clearance                                  | m4  | 0.36 m  |
| Counterweight offset (turret at 90°)              | а7  | 3.75 m  |
| Tilt-up angle                                     | a4  | 13 °    |
| Tilt-down angle                                   | a5  | 108 °   |
| Overall length at stabilisers                     | 112 | 6.50 m  |
| External turning radius (over tyres)              | Wa1 | 5.06 m  |
| Overall width with stabilisers extended           | b7  | 7.42 m  |
| Overall height                                    | h17 | 3.26 m  |
| Frame leveling corrector                          | a9  | +/- 8 ° |
| Ground clearance under front tires on stabilizers | m5  | 0.44 m  |

# MRT 3570 - Load chart

#### Machine on tyres with forks Metric



# Machine on lowered stabilisers with forks Metric



# Machine on lowered stabilisers with winch 7200 kg (metric)

Machine on lowered stabilisers with 1500 kg jib Metric



Machine on lowered stabilisers with hook 9000 kg (Metric) Machine on lowered stabilisers with 365 kg platform Metric





# Machine on lowered stabilisers with 3D positive Metric





Head Office B.P. 249 - 430 rue de l'Aubinière 44150 Ancenis Cedex - France Tel: +33 (0)2 40 09 10 11 - Fax: +33 (0)2 40 09 10 97 www.manitou.com



This publication provides a description of the configuration versions and options for Manitou products, which may differ for equipment. The equipment presented in this brochure may be part of a series, as an option, or it may not be available, depending on the versions. Manitou reserves the