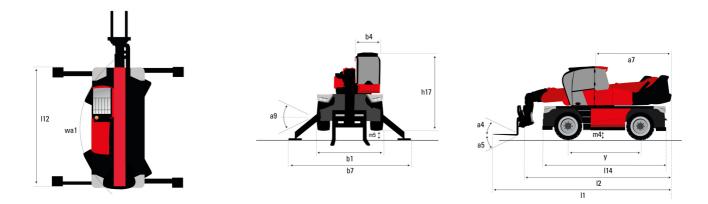

# MRT 3570 - Dimensional drawing

| Other data                                        |     | Metric  |
|---------------------------------------------------|-----|---------|
| Length of frame                                   | 114 | 6.80 m  |
| Wheelbase                                         | у   | 3.75 m  |
| Ground clearance                                  | m4  | 0.36 m  |
| Counterweight offset (turret at 90°)              | а7  | 3.75 m  |
| Tilt-up angle                                     | a4  | 13 °    |
| Tilt-down angle                                   | a5  | 108 °   |
| Overall length at stabilisers                     | 112 | 6.50 m  |
| External turning radius (over tyres)              | Wa1 | 5.06 m  |
| Overall width with stabilisers extended           | b7  | 7.42 m  |
| Overall height                                    | h17 | 3.26 m  |
| Frame leveling corrector                          | a9  | +/- 8 ° |
| Ground clearance under front tires on stabilizers | m5  | 0.44 m  |