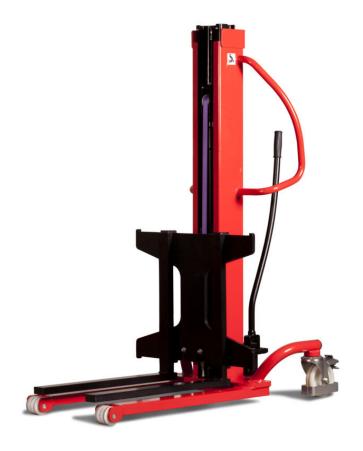

## **KLEOS HM 250 D25**

|      | Technical aboundaries                   |    | Metric              |
|------|-----------------------------------------|----|---------------------|
| 1.1  | Technical characteristics               |    |                     |
| 1.1  | Manufacturer                            |    | Manitou             |
| 1.2  | Model Name                              |    | HM 250 D25          |
| 1.3  | Power source                            |    | Manual              |
| 1.4  | Operator type                           |    | Pedestrian          |
| 1.5  | Max. capacity                           | Q  | 250 kg              |
|      | Weight                                  |    |                     |
| 2.1  | Overall weight without tools            |    | 110 kg              |
|      | Wheels                                  |    |                     |
| 3.1  | Tyres type                              |    | Nylon               |
| 3.2  | Dimensions of front wheels              |    | 2x (75x65)          |
| 3.3  | Dimensions of rear wheels               |    | 2x (150x50)         |
|      | Dimensions                              |    |                     |
| 4.2  | Height mast lowered *                   | h1 | 1815 mm             |
| 4.4  | Max. lifting height                     | h3 | 2480 mm             |
| 4.5  | Height mast extended *                  | h4 | 3055 mm             |
| 4.19 | Overall length without tools            | l1 | 1032 mm             |
| 4.20 | Length to face of forks                 | 12 | 571 mm              |
| 4.21 | Overall width                           | b1 | 710 mm              |
| 4.25 | Fork spread                             | b5 | 529 mm              |
| 4.32 | Ground clearance at centre of wheelbase | m2 | 40 mm               |
|      | Performances                            |    |                     |
| 5.2  | Lifting speed (laden / unladen)         |    | 0.10 m/s / 0.10 m/s |
| 5.3  | Lowering speed (laden / unladen)        |    | 0.10 m/s / 0.10 m/s |
| 5.11 | Parking brake                           |    | Mecanic             |