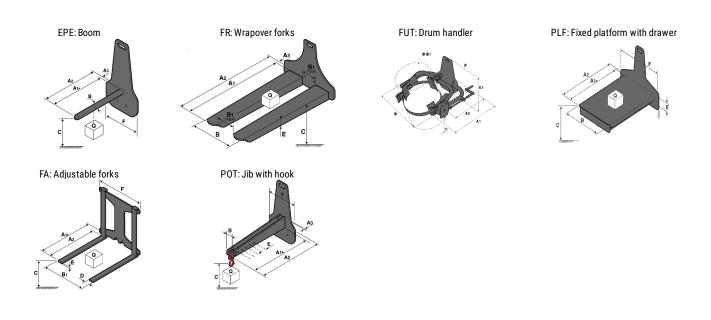

## **Tool characteristics**

| Tool 250 kg | Attachment<br>capacity | Center<br>of<br>gravity<br>of load | A1  | A2  | В   | В   | 1   | С   | D  | E  | E1 | E2 | F   | Weight |
|-------------|------------------------|------------------------------------|-----|-----|-----|-----|-----|-----|----|----|----|----|-----|--------|
|             | kg                     |                                    | mm  | mm  | mm  | mm  | mm  | mm  | mm | mm | mm | mm | mm  | kg     |
| EPE 250     | 250                    | -                                  | 500 | 515 | 40  | -   | -   | 270 | -  | -  | -  | -  | 320 | 21     |
| FA 250      | 250                    | -                                  | 500 | 540 | -   | 230 | 650 | 50  | 50 | 20 | -  | -  | 680 | 33     |
| PLF 250     | 200                    | -                                  | 620 | 635 | 500 | -   | -   | 280 | -  | 88 | -  | -  | 630 | 40     |
| POT 250     | 150                    | -                                  | 425 | 440 | 50  | -   | -   | 170 | -  | -  | -  | -  | 320 | 22     |

## Tools

Siège Social 430 rue de l'Aubinière - 44150 Ancenis Cedex - France Tel: +33(0)2 40 09 10 11 - Fax: +33 (0)2 40 09 10 97 www.manitou.com

This brochure describes versions and configuration options for Manitou products which may be fitted with different equipment. The equipment described in this brochure may be standard, optional or not available depending on version. Manitou reserves the right to change the specifications shown and described at any time and without prior warning. The manufacturer is not liable for the specifications given. For more information, contact your Manitou dealer. Non-contractual document. Product descriptions may differ from actual products. List of specifications is not comprehensive. The logos and visual identity of the company are the property of Manitou and may not be used without authorisation. All rights reserved. The photos and diagrams contained in thisbrochure are provided for information only.