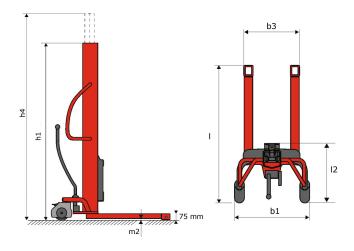

## **KLEOS HM 250 D25**

|      | Technical aboundaries                   |    | Metric              |
|------|-----------------------------------------|----|---------------------|
| 1.1  | Technical characteristics               |    |                     |
| 1.1  | Manufacturer                            |    | Manitou             |
| 1.2  | Model Name                              |    | HM 250 D25          |
| 1.3  | Power source                            |    | Manual              |
| 1.4  | Operator type                           |    | Pedestrian          |
| 1.5  | Max. capacity                           | Q  | 250 kg              |
|      | Weight                                  |    |                     |
| 2.1  | Overall weight without tools            |    | 110 kg              |
|      | Wheels                                  |    |                     |
| 3.1  | Tyres type                              |    | Nylon               |
| 3.2  | Dimensions of front wheels              |    | 2x (75x65)          |
| 3.3  | Dimensions of rear wheels               |    | 2x (150x50)         |
|      | Dimensions                              |    |                     |
| 4.2  | Height mast lowered *                   | h1 | 1815 mm             |
| 4.4  | Max. lifting height                     | h3 | 2480 mm             |
| 4.5  | Height mast extended *                  | h4 | 3055 mm             |
| 4.19 | Overall length without tools            | l1 | 1032 mm             |
| 4.20 | Length to face of forks                 | 12 | 571 mm              |
| 4.21 | Overall width                           | b1 | 710 mm              |
| 4.25 | Fork spread                             | b5 | 529 mm              |
| 4.32 | Ground clearance at centre of wheelbase | m2 | 40 mm               |
|      | Performances                            |    |                     |
| 5.2  | Lifting speed (laden / unladen)         |    | 0.10 m/s / 0.10 m/s |
| 5.3  | Lowering speed (laden / unladen)        |    | 0.10 m/s / 0.10 m/s |
| 5.11 | Parking brake                           |    | Mecanic             |

## Kleos HM 250 D25 - Dimensional drawing