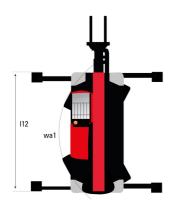

| Cabin ROPS - FOR               | PS Level 2<br>d       |

# MRT 3060 - Dimensional drawing







| Other data                                        |     | Metric  |
|---------------------------------------------------|-----|---------|
| Length of frame                                   | l14 | 5.92 m  |
| Wheelbase                                         | у   | 3.25 m  |
| Ground clearance                                  | m4  | 0.38 m  |
| Counterweight offset (turret at 90°)              | a7  | 3.45 m  |
| Tilt-up angle                                     | a4  | 12 °    |
| Tilt-down angle                                   | a5  | 110 °   |
| Overall length at stabilisers                     | l12 | 5.62 m  |
| External turning radius (over tyres)              | Wa1 | 4.63 m  |
| Overall width with stabilisers extended           | b7  | 6.04 m  |
| Overall height