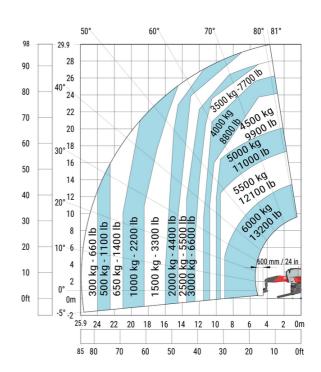

| m4  | 0.38 m  |
| Counterweight offset (turret at 90°)              | a7  | 3.45 m  |
| Tilt-up angle                                     | a4  | 12 °    |
| Tilt-down angle                                   | a5  | 110 °   |
| Overall length at stabilisers                     | l12 | 5.62 m  |
| External turning radius (over tyres)              | Wa1 | 4.63 m  |
| Overall width with stabilisers extended           | b7  | 6.04 m  |
| Overall height                                    | h17 | 3.10 m  |
| Frame leveling corrector                          | a9  | +/- 7 ° |
| Ground clearance under front tires on stabilizers | m5  | 0.45 m  |

### MRT 3060 - Load chart

## Machine on tyres with forks Metric



# Machine on lowered stabilisers with forks (CAF) Metric



Machine on lowered stabilisers with winch 6000 kg (Metric) Machine on lowered stabilisers with 6000 kg jib (Metric)





Machine on lowered stabilisers with 2000 kg jib with winch Machine on lowered stabilisers with 365 kg platform Metric (Metric)





Machine on lowered stabilisers with 1000 kg platform Metric







Machine on lowered stabilisers with 3D negative Metric Machine on lowered stabilisers with 3D positive / negative Metric









#### **Head Office**

B.P. 249 - 430 rue de l'Aubinière 44150 Ancenis Cedex - France Tel: +33 (0)2 40 09 10 11 - Fax: +33 (0)2 40 09 10 97 www.manitou.com



This publication provides a description of the configuration versions and options for Manitou products, which may differ for equipment. The equipment presented in this brochure may be part o