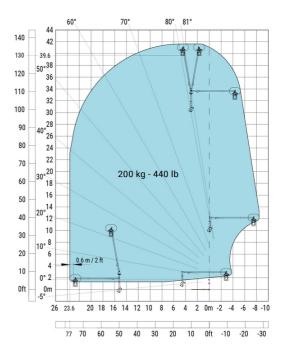

|
| External turning radius (over tyres)              | Wa1 | 4.63 m  |
| Overall width with stabilisers extended           | b7  | 6.04 m  |
| Overall height                                    | h17 | 3.10 m  |
| Frame leveling corrector                          | a9  | +/- 7 ° |
| Ground clearance under front tires on stabilizers | m5  | 0.45 m  |

### MRT 3060 - Load chart

## Machine on tyres with forks Metric



# Machine on lowered stabilisers with forks (CAF) Metric



Machine on lowered stabilisers with winch 6000 kg (Metric) Machine on lowered stabilisers with 6000 kg jib (Metric)





Machine on lowered stabilisers with 2000 kg jib with winch Machine on lowered stabilisers with 365 kg platform Metric (Metric)





Machine on lowered stabilisers with 1000 kg platform Metric







Machine on lowered stabilisers with 3D negative Metric Machine on lowered stabilisers with 3D positive / negative Metric









#### **Head Office**

B.P. 249 - 430 rue de l'Aubinière 44150 Ancenis Cedex - France Tel: +33 (0)2 40 09 10 11 - Fax: +33 (0)2 40 09 10 97 www.manitou.com



This publication provides a description of the configuration versions and options for Manitou products, which may differ for equipment. The equipment presented in this brochure may be part of a series, as an option, or it may not be available, depending on the versions. Manitou reserves the right, at any time and without notice, to amend the specifications described and represented. The specifications provided do not bind the manufacturer. For more details, please contact your Manitou agent. This is not a