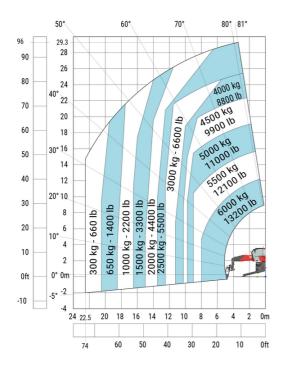

-up angle                                     | a4  | 12 °    |
| Tilt-down angle                                   | a5  | 110 °   |
| Overall length at stabilisers                     | l12 | 5.62 m  |
| External turning radius (over tyres)              | Wa1 | 4.63 m  |
| Overall width with stabilisers extended           | b7  | 6.04 m  |
| Overall height                                    | h17 | 3.10 m  |
| Frame leveling corrector                          | a9  | +/- 7 ° |
| Ground clearance under front tires on stabilizers | m5  | 0.45 m  |

### MRT 3060 - Load chart

## Machine on tyres with forks Metric



# Machine on lowered stabilisers with forks (CAF) Metric



Machine on lowered stabilisers with winch 6000 kg (Metric) Machine on lowered stabilisers with 6000 kg jib (Metric)





Machine on lowered stabilisers with 2000 kg jib with winch Machine on lowered stabilisers with 365 kg platform Metric (Metric)





Machine on lowered stabilisers with 1000 kg platform Metric







Machine on lowered stabilisers with 3D negative Metric Machine on lowered stabilisers with 3D positive / negative Metric









#### **Head Office**

B.P. 249 - 430 rue de l'Aubinière 44150 Ancenis Cedex - France Tel: +33 (0)2 40 09 10 11 - Fax: +33 (0)2 40 09 10 97 www.manitou.com



This publication provides a description of the configuration versions and options for Manitou products, which may differ for equipment. The equipment presented in this brochure may be part of a series, as an option, or it may not be available, depending on the versions. Manitou reserves the right, at any tim