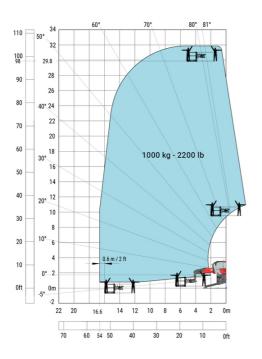

m  |
| External turning radius (over tyres)              | Wa1 | 4.63 m  |
| Overall width with stabilisers extended           | b7  | 6.04 m  |
| Overall height                                    | h17 | 3.10 m  |
| Frame leveling corrector                          | a9  | +/- 7 ° |
| Ground clearance under front tires on stabilizers | m5  | 0.45 m  |

### MRT 3060 - Load chart

## Machine on tyres with forks Metric



# Machine on lowered stabilisers with forks (CAF) Metric



Machine on lowered stabilisers with winch 6000 kg (Metric) Machine on lowered stabilisers with 6000 kg jib (Metric)





Machine on lowered stabilisers with 2000 kg jib with winch Machine on lowered stabilisers with 365 kg platform Metric (Metric)





Machine on lowered stabilisers with 1000 kg platform Metric







Machine on lowered stabilisers with 3D negative Metric Machine on lowered stabilisers with 3D positive / negative Metric









#### **Head Office**

B.P. 249 - 430 rue de l'Aubinière 44150 Ancenis Cedex - France Tel: +33 (0)2 40 09 10 11 - Fax: +33 (0)2 40 09 10 97 www.manitou.com



This publication provides a description of the configuration versions and options for Manitou products, which may differ for equipment. The equipment presented in this brochure may be part of a series, as an option, or it may not be available, depending on the versions. Manitou reserves the right, at any time and without notice, to amend the specifications described and represented. The specifications provided do not bind the manufacturer. For more details, please contact your Manitou agent. This is not