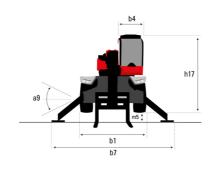

| Cabin ROPS - FOR               | PS Level 2<br>d       |

# MRT 3060 - Dimensional drawing







| Other data                                        |     | Metric  |
|---------------------------------------------------|-----|---------|
| Length of frame                                   | l14 | 5.92 m  |
| Wheelbase                                         | у   | 3.25 m  |
| Ground clearance                                  | m4  | 0.38 m  |
| Counterweight offset (turret at 90°)              | a7  | 3.45 m  |
| Tilt-up angle                                     | a4  | 12 °    |
| Tilt-down angle                                   | a5  | 110 °   |
| Overall length at stabilisers                     | l12 | 5.62 m  |
| External turning radius (over tyres)              | Wa1 | 4.63 m  |
| Overall width with stabilisers extended           | b7  | 6.04 m  |
| Overall height