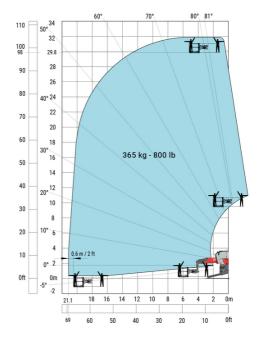

| Overall length at stabilisers                     | l12 | 5.62 m  |
| External turning radius (over tyres)              | Wa1 | 4.63 m  |
| Overall width with stabilisers extended           | b7  | 6.04 m  |
| Overall height                                    | h17 | 3.10 m  |
| Frame leveling corrector                          | a9  | +/- 7 ° |
| Ground clearance under front tires on stabilizers | m5  | 0.45 m  |

### MRT 3060 - Load chart

## Machine on tyres with forks Metric



# Machine on lowered stabilisers with forks (CAF) Metric



Machine on lowered stabilisers with winch 6000 kg (Metric) Machine on lowered stabilisers with 6000 kg jib (Metric)





Machine on lowered stabilisers with 2000 kg jib with winch Machine on lowered stabilisers with 365 kg platform Metric (Metric)





Machine on lowered stabilisers with 1000 kg platform Metric







Machine on lowered stabilisers with 3D negative Metric Machine on lowered stabilisers with 3D positive / negative Metric









#### **Head Office**

B.P. 249 - 430 rue de l'Aubinière 44150 Ancenis Cedex - France Tel: +33 (0)2 40 09 10 11 - Fax: +33 (0)2 40 09 10 97 www.manitou.com



This publication provides a description of the configuration versions and options for Manitou products, which may differ for equipment. The equipment presented in this brochure may be part of a series, as an option, or it may not be available, depending on the versions. Manitou reserves the right, at any time and without notice, to amend the specifications described and represented. The specifications provided do not bind the manufacturer.