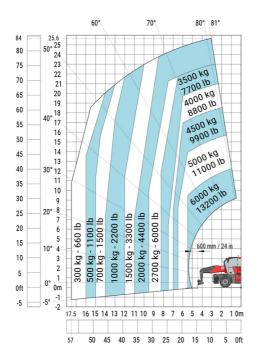

| у   | 3.25 m  |
| Ground clearance                                  | m4  | 0.38 m  |
| Counterweight offset (turret at 90°)              | a7  | 3.45 m  |
| Tilt-up angle                                     | a4  | 12 °    |
| Tilt-down angle                                   | a5  | 110 °   |
| Overall length at stabilisers                     | l12 | 5.62 m  |
| External turning radius (over tyres)              | Wa1 | 4.63 m  |
| Overall width with stabilisers extended           | b7  | 6.04 m  |
| Overall height                                    | h17 | 3.10 m  |
| Frame leveling corrector                          | a9  | +/- 7 ° |
| Ground clearance under front tires on stabilizers | m5  | 0.45 m  |

### MRT 3060 - Load chart

## Machine on tyres with forks Metric



# Machine on lowered stabilisers with forks (CAF) Metric



Machine on lowered stabilisers with winch 6000 kg (Metric) Machine on lowered stabilisers with 6000 kg jib (Metric)





Machine on lowered stabilisers with 2000 kg jib with winch Machine on lowered stabilisers with 365 kg platform Metric (Metric)





Machine on lowered stabilisers with 1000 kg platform Metric







Machine on lowered stabilisers with 3D negative Metric Machine on lowered stabilisers with 3D positive / negative Metric









#### **Head Office**

B.P. 249 - 430 rue de l'Aubinière 44150 Ancenis Cedex - France Tel: +33 (0)2 40 09 10 11 - Fax: +33 (0)2 40 09 10 97 www.manitou.com



This publication provides a description of the configuration versions and options for Manitou products, which may differ for equip