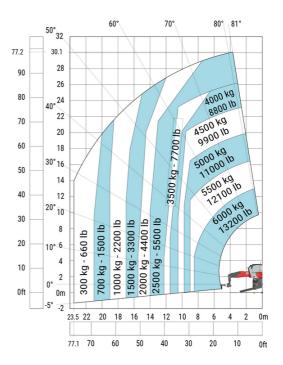

p angle                                     | a4  | 12 °    |
| Tilt-down angle                                   | a5  | 110 °   |
| Overall length at stabilisers                     | l12 | 5.62 m  |
| External turning radius (over tyres)              | Wa1 | 4.63 m  |
| Overall width with stabilisers extended           | b7  | 6.04 m  |
| Overall height                                    | h17 | 3.10 m  |
| Frame leveling corrector                          | a9  | +/- 7 ° |
| Ground clearance under front tires on stabilizers | m5  | 0.45 m  |

### MRT 3060 - Load chart

## Machine on tyres with forks Metric



# Machine on lowered stabilisers with forks (CAF) Metric



Machine on lowered stabilisers with winch 6000 kg (Metric) Machine on lowered stabilisers with 6000 kg jib (Metric)





Machine on lowered stabilisers with 2000 kg jib with winch Machine on lowered stabilisers with 365 kg platform Metric (Metric)





Machine on lowered stabilisers with 1000 kg platform Metric







Machine on lowered stabilisers with 3D negative Metric Machine on lowered stabilisers with 3D positive / negative Metric









#### **Head Office**

B.P. 249 - 430 rue de l'Aubinière 44150 Ancenis Cedex - France Tel: +33 (0)2 40 09 10 11 - Fax: +33 (0)2 40 09 10 97 www.manitou.com



This publication provides a description of the configuration versions and options for Manitou products, which may differ for equipment. The equipment presented in this brochure may be part of a series, as an option, or it may not be available, depending on the versions. Manitou reserves the right, at any time