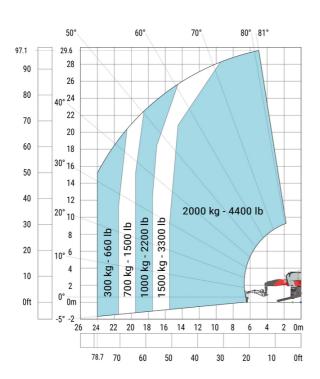

|
| Overall length at stabilisers                     | l12 | 5.62 m  |
| External turning radius (over tyres)              | Wa1 | 4.63 m  |
| Overall width with stabilisers extended           | b7  | 6.04 m  |
| Overall height                                    | h17 | 3.10 m  |
| Frame leveling corrector                          | a9  | +/- 7 ° |
| Ground clearance under front tires on stabilizers | m5  | 0.45 m  |

### MRT 3060 - Load chart

## Machine on tyres with forks Metric



# Machine on lowered stabilisers with forks (CAF) Metric



Machine on lowered stabilisers with winch 6000 kg (Metric) Machine on lowered stabilisers with 6000 kg jib (Metric)





Machine on lowered stabilisers with 2000 kg jib with winch Machine on lowered stabilisers with 365 kg platform Metric (Metric)





Machine on lowered stabilisers with 1000 kg platform Metric







Machine on lowered stabilisers with 3D negative Metric Machine on lowered stabilisers with 3D positive / negative Metric









#### **Head Office**

B.P. 249 - 430 rue de l'Aubinière 44150 Ancenis Cedex - France Tel: +33 (0)2 40 09 10 11 - Fax: +33 (0)2 40 09 10 97 www.manitou.com



This publication provides a description of the configuration versions and options for Manitou products, which may differ for equipment. The equipment presented in this brochure may be part of a series, as an option, or it may not be available, depending on the versions. Manitou reserves the right, at any time and without notice, to amend the specifications described and represented. The specifications provided do not bind the manufacture