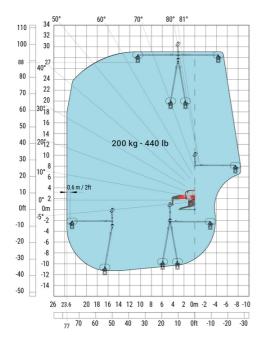

| b7  | 6.04 m  |
| Overall height                                    | h17 | 3.10 m  |
| Frame leveling corrector                          | a9  | +/- 7 ° |
| Ground clearance under front tires on stabilizers | m5  | 0.45 m  |

### MRT 3060 - Load chart

## Machine on tyres with forks Metric



# Machine on lowered stabilisers with forks (CAF) Metric



Machine on lowered stabilisers with winch 6000 kg (Metric) Machine on lowered stabilisers with 6000 kg jib (Metric)





Machine on lowered stabilisers with 2000 kg jib with winch Machine on lowered stabilisers with 365 kg platform Metric (Metric)





Machine on lowered stabilisers with 1000 kg platform Metric







Machine on lowered stabilisers with 3D negative Metric Machine on lowered stabilisers with 3D positive / negative Metric









#### **Head Office**

B.P. 249 - 430 rue de l'Aubinière 44150 Ancenis Cedex - France Tel: +33 (0)2 40 09 10 11 - Fax: +33 (0)2 40 09 10 97 www.manitou.com



This publication provides a description of the configuration versions and options for Manitou products, which may differ for equipment. The equipment presented in this brochure may be part of a series, as an option, or it may not be available, depending on the versions. Manitou reserves the right, at any time and without notice, to amend the specifications described and represented. The specifications provided do not bind the manufacturer. For more details, please contact your Manitou agent. This is not a contractually binding document. The presentation of the products is not contractually binding. List of specifications non-e