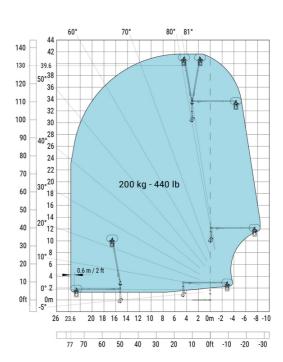

b7  | 6.04 m  |
| Overall height                                    | h17 | 3.10 m  |
| Frame leveling corrector                          | a9  | +/- 7 ° |
| Ground clearance under front tires on stabilizers | m5  | 0.45 m  |

### MRT 3060 - Load chart

## Machine on tyres with forks Metric



# Machine on lowered stabilisers with forks (CAF) Metric



Machine on lowered stabilisers with winch 6000 kg (Metric) Machine on lowered stabilisers with 6000 kg jib (Metric)





Machine on lowered stabilisers with 2000 kg jib with winch Machine on lowered stabilisers with 365 kg platform Metric (Metric)





Machine on lowered stabilisers with 1000 kg platform Metric







Machine on lowered stabilisers with 3D negative Metric Machine on lowered stabilisers with 3D positive / negative Metric









#### **Head Office**

B.P. 249 - 430 rue de l'Aubinière 44150 Ancenis Cedex - France Tel: +33 (0)2 40 09 10 11 - Fax: +33 (0)2 40 09 10 97 www.manitou.com



This publication provides a description of the configuration versions and options for Manitou products, which may differ for equipment. The equipment presented in this brochure may be part of a series, as an option, or it may not be available, depending on the versions. Manitou reserves the right, at any time and without notice, to amend the specifications described and represented. The specifications provided do not bind the manufacturer. For more details, please contact your Manitou agent. This is not a contractually binding document. The presentation of the products is not contractually binding. List of specifications non-exh