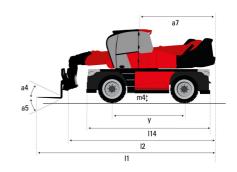

| Cabin ROPS - FOR               | PS Level 2<br>d       |

# MRT 3060 - Dimensional drawing







| Other data                                        |     | Metric  |
|---------------------------------------------------|-----|---------|
| Length of frame                                   | l14 | 5.92 m  |
| Wheelbase                                         | у   | 3.25 m  |
| Ground clearance                                  | m4  | 0.38 m  |
| Counterweight offset (turret at 90°)              | a7  | 3.45 m  |
| Tilt-up angle                                     | a4  | 12 °    |
| Tilt-down angle                                   | a5  | 110 °   |
| Overall length at stabilisers                     | l12 | 5.62 m  |
| External turning radius (over tyres)              | Wa1 | 4.63 m  |
| Overall width with stabilisers extended           | b7  | 6.04 m  |
| Overall height