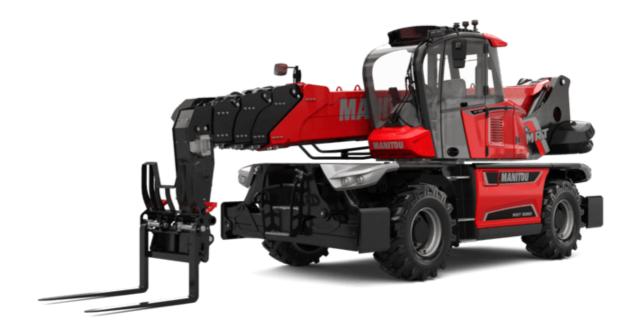

Technical sheet:

# **MRT 3060**

#### **VISION +**





|